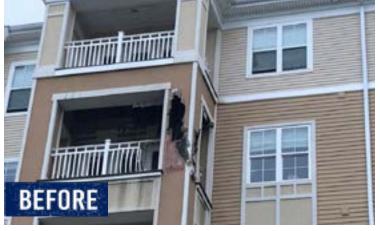

#### HOMEWOOD BALCONY REPAIRS

Unfortunately, a fire devastated this apartment balcony, including it's EIFS (exterior insultation and finish system), decking, railing, framing, and some structural members. Additionally, smoke from the fire caused minor damages inside of the apartment.

To begin repairs, eciService removed all damaged materials on the exterior of the building. eciService then reinforced the damaged structural members, and installed new EIFS, decking, railing, and framing. The three panel door leading out to the balcony was replaced as well, due to heavy soot damage from the fire. eciService also performed minor drywall repairs to the interior of the apartment.