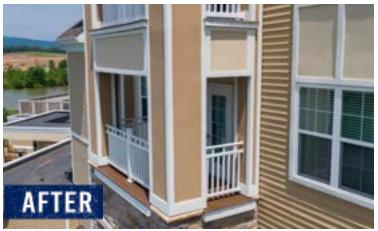

#### HOMEWOOD BALCONY REPAIRS

Unfortunately, a fire devastated this apartment balcony, including it's EIFS (exterior insultation and finish system), decking, railing, framing, and some structural members. Additionally, smoke from the fire caused minor damages inside of the apartment.

To begin repairs, eciService removed all damaged materials on the exterior of the building. eciService then reinforced the damaged structural members, and installed new EIFS, decking, railing, and framing. The three panel door leading out to the balcony was replaced as well, due to heavy soot damage from the fire. eciService also performed minor drywall repairs to the interior of the apartment.