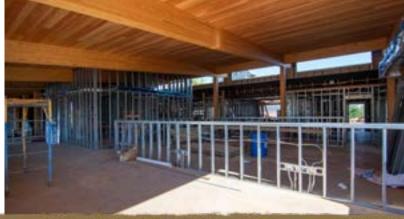

#### FORT INDIAN TOWN GAP: POLICE STATION

eciConstruction is building a new police station for Fort Indiantown Gap. The station will be located on Fisher Avenue just east of Wiley Road, where an EC-130 static display previously stood. The EC-130 moved a short distance down Fisher Avenue in September 2020 to make way for the station.

The 5,990-square-foot facility, expected to be completed by November 2022, will include a dispatch area, training areas, a holding cell, an evidence room, locker rooms, and office space.

The new station will utilize renewable energy, including a ground source heat pump HVAC and an approximate 15kw Solar Photovoltaic system. The building will be close to net-zero carbon emissions.

Brandon Weigle is the superintendent of this project, and Brian Imler is the project manager.