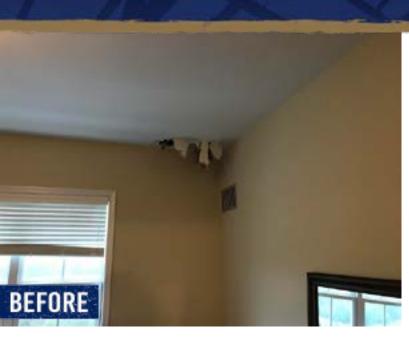

#### HOMEWOOD BALCONY REPAIRS

Unfortunately, a fire devastated this apartment balcony, including it's EIFS (exterior insultation and finish system), decking, railing, framing, and some structural members. Additionally, smoke from the fire caused minor damages inside of the apartment.

To begin repairs, eciService removed all damaged materials on the exterior of the building. eciService then reinforced the damaged structural members, and installed new EIFS, decking, railing, and framing. The three panel door leading out to the balcony was replaced as well, due to heavy soot damage from the fire. eciService also performed minor drywall repairs to the interior of the apartment.