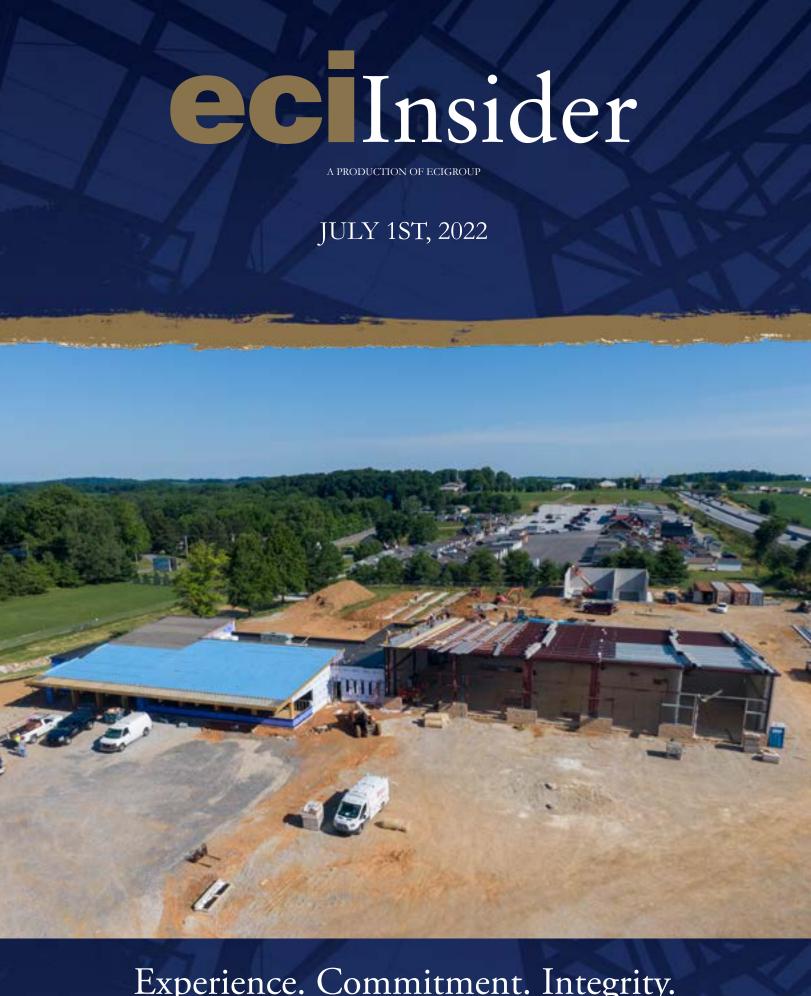

### **CPR TRAINING**

On June 27th, between 7 am and 11 am, Midstate Mechanical & Electrical employees received CPR training in the large group room at 121 West Church Street, Dillsburg.

The pictures above show Dave Bushey and Jesse Feaser practicing proper CPR techniques.

The pictures featured were taken by Mike Stewart.