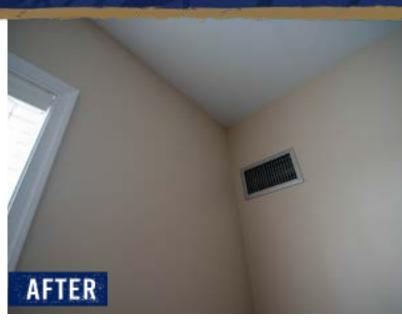

#### HOMEWOOD BALCONY REPAIRS

Unfortunately, a fire devastated this apartment balcony, including it's EIFS (exterior insultation and finish system), decking, railing, framing, and some structural members. Additionally, smoke from the fire caused minor damages inside of the apartment.

To begin repairs, eciService removed all damaged materials on the exterior of the building. eciService then reinforced the damaged structural members, and installed new EIFS, decking, railing, and framing. The three panel door leading out to the balcony was replaced as well, due to heavy soot damage from the fire. eciService also performed minor drywall repairs to the interior of the apartment.