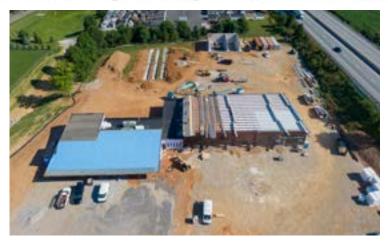

Here is an update on the 14.7-acre lot in Dillsburg that will soon become the RF Fager Distribution

Watch here: <a href="https://www.youtube.com/watch?v=ZFzMWIB92G0">https://www.youtube.com/watch?v=ZFzMWIB92G0</a>