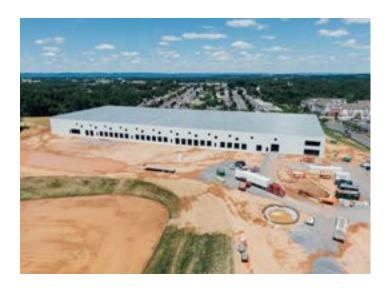

Here is an update on the 14.7-acre lot in Dillsburg that will soon become the RF Fager Distribution

Watch here: <a href="https://www.youtube.com/watch?v=ZFzMWIB92G0">https://www.youtube.com/watch?v=ZFzMWIB92G0</a>