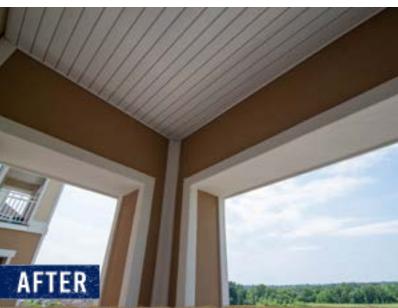

#### HOMEWOOD BALCONY REPAIRS

Unfortunately, a fire devastated this apartment balcony, including it's EIFS (exterior insultation and finish system), decking, railing, framing, and some structural members. Additionally, smoke from the fire caused minor damages inside of the apartment.

To begin repairs, eciService removed all damaged materials on the exterior of the building. eciService then reinforced the damaged structural members, and installed new EIFS, decking, railing, and framing. The three panel door leading out to the balcony was replaced as well, due to heavy soot damage from the fire. eciService also performed minor drywall repairs to the interior of the apartment.