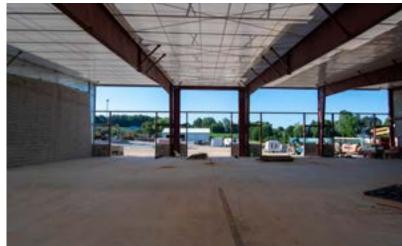

### SHREWSBURY MUNICIPAL CENTER

This project will become the new municipal center and maintenance garage for Shrewsbury Township. The office area will be 8,500 square feet, and the maintenance shop will be 9,000 square feet.

The project started in September of 2021 and is scheduled for completion in November of 2022. The administration area will include admin offices, meeting rooms, and maintenance offices. The maintenance area of the project will include a vehicle lift, wash bay and mechanical workspace for the maintenance staff. The main administration area will also feature exposed glulams with tongue and groove decking, and the maintenance shop will be a pre-engineered metal buildilng.