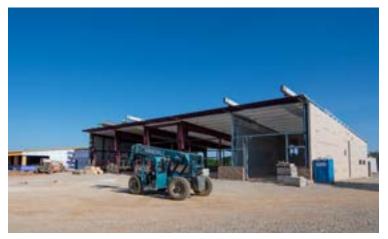

#### FORT INDIAN TOWN GAP: POLICE STATION

eciConstruction is building a new police station for Fort Indiantown Gap. The station will be located on Fisher Avenue just east of Wiley Road, where an EC-130 static display previously stood. The EC-130 moved a short distance down Fisher Avenue in September 2020 to make way for the station.

The 5,990-square-foot facility, expected to be completed by November 2022, will include a dispatch area, training areas, a holding cell, an evidence room, locker rooms, and office space.

The new station will utilize renewable energy, including a ground source heat pump HVAC and an approximate 15kw Solar Photovoltaic system. The building will be close to net-zero carbon emissions.

Brandon Weigle is the superintendent of this project, and Brian Imler is the project manager.