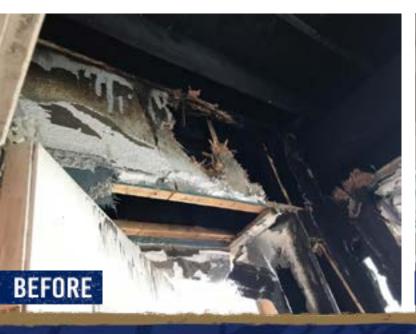

#### HOMEWOOD BALCONY REPAIRS

Unfortunately, a fire devastated this apartment balcony, including it's EIFS (exterior insultation and finish system), decking, railing, framing, and some structural members. Additionally, smoke from the fire caused minor damages inside of the apartment.

To begin repairs, eciService removed all damaged materials on the exterior of the building. eciService then reinforced the damaged structural members, and installed new EIFS, decking, railing, and framing. The three panel door leading out to the balcony was replaced as well, due to heavy soot damage from the fire. eciService also performed minor drywall repairs to the interior of the apartment.