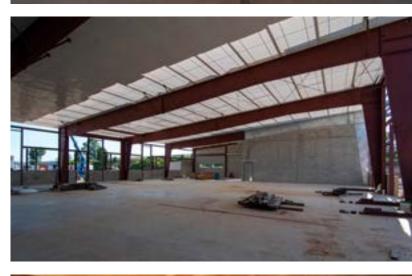

### SHREWSBURY MUNICIPAL CENTER

This project will become the new municipal center and maintenance garage for Shrewsbury Township. The office area will be 8,500 square feet, and the maintenance shop will be 9,000 square feet.

The project started in September of 2021 and is scheduled for completion in November of 2022. The administration area will include admin offices, meeting rooms, and maintenance offices. The maintenance area of the project will include a vehicle lift, wash bay and mechanical workspace for the maintenance staff. The main administration area will also feature exposed glulams with tongue and groove decking, and the maintenance shop will be a pre-engineered metal buildilng.