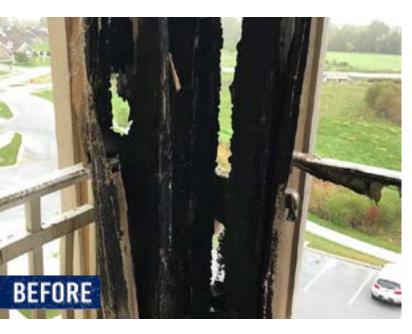

#### HOMEWOOD BALCONY REPAIRS

Unfortunately, a fire devastated this apartment balcony, including it's EIFS (exterior insultation and finish system), decking, railing, framing, and some structural members. Additionally, smoke from the fire caused minor damages inside of the apartment.

To begin repairs, eciService removed all damaged materials on the exterior of the building. eciService then reinforced the damaged structural members, and installed new EIFS, decking, railing, and framing. The three panel door leading out to the balcony was replaced as well, due to heavy soot damage from the fire. eciService also performed minor drywall repairs to the interior of the apartment.