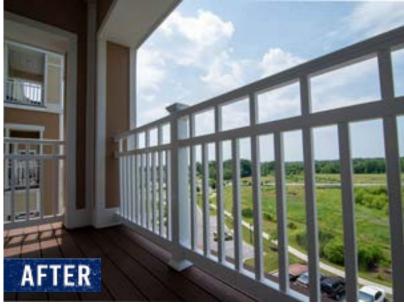

#### HOMEWOOD BALCONY REPAIRS

Unfortunately, a fire devastated this apartment balcony, including it's EIFS (exterior insultation and finish system), decking, railing, framing, and some structural members. Additionally, smoke from the fire caused minor damages inside of the apartment.

To begin repairs, eciService removed all damaged materials on the exterior of the building. eciService then reinforced the damaged structural members, and installed new EIFS, decking, railing, and framing. The three panel door leading out to the balcony was replaced as well, due to heavy soot damage from the fire. eciService also performed minor drywall repairs to the interior of the apartment.