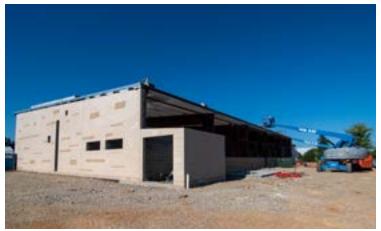

### SHREWSBURY MUNICIPAL CENTER

This project will become the new municipal center and maintenance garage for Shrewsbury Township. The office area will be 8,500 square feet, and the maintenance shop will be 9,000 square feet.

The project started in September of 2021 and is scheduled for completion in November of 2022. The administration area will include admin offices, meeting rooms, and maintenance offices. The maintenance area of the project will include a vehicle lift, wash bay and mechanical workspace for the maintenance staff. The main administration area will also feature exposed glulams with tongue and groove decking, and the maintenance shop will be a pre-engineered metal buildilng.