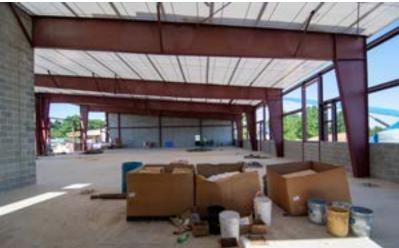

### SHREWSBURY MUNICIPAL CENTER

This project will become the new municipal center and maintenance garage for Shrewsbury Township. The office area will be 8,500 square feet, and the maintenance shop will be 9,000 square feet.

The project started in September of 2021 and is scheduled for completion in November of 2022. The administration area will include admin offices, meeting rooms, and maintenance offices. The maintenance area of the project will include a vehicle lift, wash bay and mechanical workspace for the maintenance staff. The main administration area will also feature exposed glulams with tongue and groove decking, and the maintenance shop will be a pre-engineered metal buildilng.