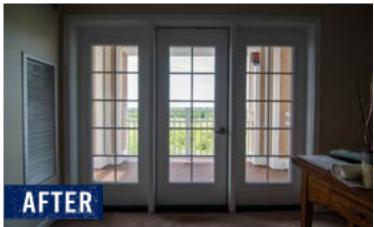

#### HOMEWOOD BALCONY REPAIRS

Unfortunately, a fire devastated this apartment balcony, including it's EIFS (exterior insultation and finish system), decking, railing, framing, and some structural members. Additionally, smoke from the fire caused minor damages inside of the apartment.

To begin repairs, eciService removed all damaged materials on the exterior of the building. eciService then reinforced the damaged structural members, and installed new EIFS, decking, railing, and framing. The three panel door leading out to the balcony was replaced as well, due to heavy soot damage from the fire. eciService also performed minor drywall repairs to the interior of the apartment.