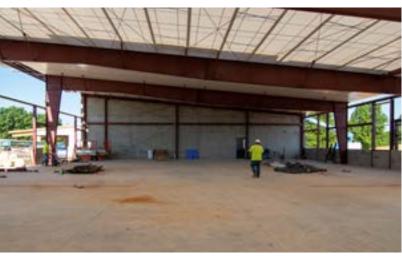

### SHREWSBURY MUNICIPAL CENTER

This project will become the new municipal center and maintenance garage for Shrewsbury Township. The office area will be 8,500 square feet, and the maintenance shop will be 9,000 square feet.

The project started in September of 2021 and is scheduled for completion in November of 2022. The administration area will include admin offices, meeting rooms, and maintenance offices. The maintenance area of the project will include a vehicle lift, wash bay and mechanical workspace for the maintenance staff. The main administration area will also feature exposed glulams with tongue and groove decking, and the maintenance shop will be a pre-engineered metal buildilng.