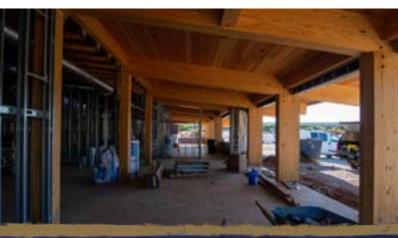

#### FORT INDIAN TOWN GAP: POLICE STATION

eciConstruction is building a new police station for Fort Indiantown Gap. The station will be located on Fisher Avenue just east of Wiley Road, where an EC-130 static display previously stood. The EC-130 moved a short distance down Fisher Avenue in September 2020 to make way for the station.

The 5,990-square-foot facility, expected to be completed by November 2022, will include a dispatch area, training areas, a holding cell, an evidence room, locker rooms, and office space.

The new station will utilize renewable energy, including a ground source heat pump HVAC and an approximate 15kw Solar Photovoltaic system. The building will be close to net-zero carbon emissions.

Brandon Weigle is the superintendent of this project, and Brian Imler is the project manager.