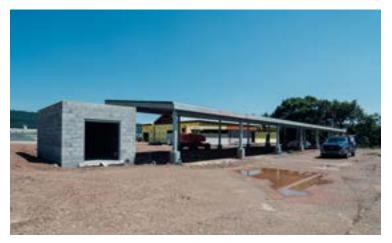

### SHREWSBURY MUNICIPAL CENTER

This project will become the new municipal center and maintenance garage for Shrewsbury Township. The office area will be 8,500 square feet, and the maintenance shop will be 9,000 square feet.

The project started in September of 2021 and is scheduled for completion in November of 2022. The administration area will include admin offices, meeting rooms, and maintenance offices. The maintenance area of the project will include a vehicle lift, wash bay and mechanical workspace for the maintenance staff. The main administration area will also feature exposed glulams with tongue and groove decking, and the maintenance shop will be a pre-engineered metal buildilng.