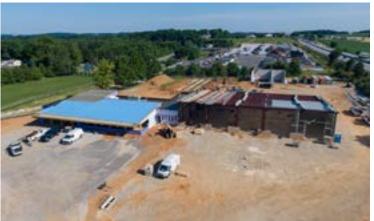

Here is an update on the 14.7-acre lot in Dillsburg that will soon become the RF Fager Distribution

Watch here: <a href="https://www.youtube.com/watch?v=ZFzMWIB92G0">https://www.youtube.com/watch?v=ZFzMWIB92G0</a>