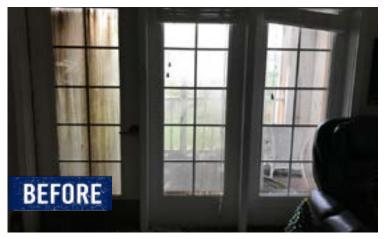

#### HOMEWOOD BALCONY REPAIRS

Unfortunately, a fire devastated this apartment balcony, including it's EIFS (exterior insultation and finish system), decking, railing, framing, and some structural members. Additionally, smoke from the fire caused minor damages inside of the apartment.

To begin repairs, eciService removed all damaged materials on the exterior of the building. eciService then reinforced the damaged structural members, and installed new EIFS, decking, railing, and framing. The three panel door leading out to the balcony was replaced as well, due to heavy soot damage from the fire. eciService also performed minor drywall repairs to the interior of the apartment.