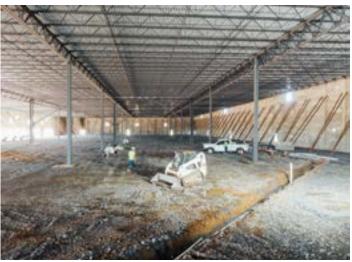

Here is an update on the 14.7-acre lot in Dillsburg that will soon become the RF Fager Distribution

Watch here: <a href="https://www.youtube.com/watch?v=ZFzMWIB92G0">https://www.youtube.com/watch?v=ZFzMWIB92G0</a>