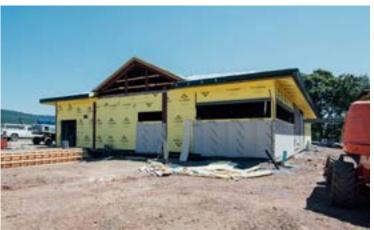

#### FORT INDIAN TOWN GAP: POLICE STATION

eciConstruction is building a new police station for Fort Indiantown Gap. The station will be located on Fisher Avenue just east of Wiley Road, where an EC-130 static display previously stood. The EC-130 moved a short distance down Fisher Avenue in September 2020 to make way for the station.

The 5,990-square-foot facility, expected to be completed by November 2022, will include a dispatch area, training areas, a holding cell, an evidence room, locker rooms, and office space.

The new station will utilize renewable energy, including a ground source heat pump HVAC and an approximate 15kw Solar Photovoltaic system. The building will be close to net-zero carbon emissions.

Brandon Weigle is the superintendent of this project, and Brian Imler is the project manager.